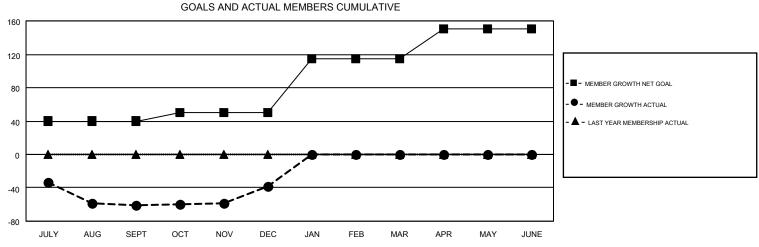

## GMT MONTHLY MEMBERSHIP PROGRESS REPORT

Results as of: 12/31/2018

Multiple District 32

**LOCATION: SOUTH CAROLINA** 

**CARLTON LLOYD** 

| GMT: CARLTO           | ON LLOYD      |           |               | _                     |                           |                         | GMT CA 1                                           |  |
|-----------------------|---------------|-----------|---------------|-----------------------|---------------------------|-------------------------|----------------------------------------------------|--|
| Clubs                 |               |           |               | Members               |                           |                         |                                                    |  |
| RESULTS FOR 2018-2019 |               |           |               | RESULTS FOR 2018-2019 |                           |                         |                                                    |  |
| QUARTER               | NEW CLUB GOAL | NEW CLUBS | DROPPED CLUBS | QUARTER               | MEMBER GROWTH NET<br>GOAL | MEMBER GROWTH<br>ACTUAL | DROPPED<br>MEMBERS ACTUAL<br>(including transfers) |  |
| JULY/AUG/SEPT         | 1             | 0         | 5             | JULY/AUG/SEPT         | 40                        | 54                      | 109                                                |  |
| OCT/NOV/DEC           | 0             | 2         | 0             | OCT/NOV/DEC           | 10                        | 131                     | 101                                                |  |
| JAN/FEB/MAR           | 2             | 0         | 0             | JAN/FEB/MAR           | 65                        | 0                       | 0                                                  |  |
| APR/MAY/JUNE          | 1             | 0         | 0             | APR/MAY/JUNE          | 35                        | 0                       | 0                                                  |  |