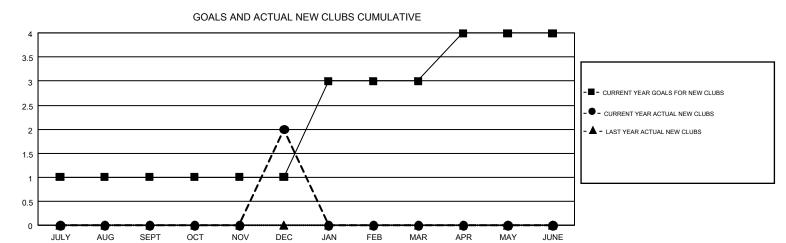

## GMT MONTHLY MEMBERSHIP PROGRESS REPORT

Results as of: 12/31/2018

Multiple District 32

**LOCATION: SOUTH CAROLINA** 

**CARLTON LLOYD** 

| GMT: CARLTO           | ON LLOYD      |           |               | _                     |                           |                         | GMT CA 1                                           |  |
|-----------------------|---------------|-----------|---------------|-----------------------|---------------------------|-------------------------|----------------------------------------------------|--|
| Clubs                 |               |           |               | Members               |                           |                         |                                                    |  |
| RESULTS FOR 2018-2019 |               |           |               | RESULTS FOR 2018-2019 |                           |                         |                                                    |  |
| QUARTER               | NEW CLUB GOAL | NEW CLUBS | DROPPED CLUBS | QUARTER               | MEMBER GROWTH NET<br>GOAL | MEMBER GROWTH<br>ACTUAL | DROPPED<br>MEMBERS ACTUAL<br>(including transfers) |  |
| JULY/AUG/SEPT         | 1             | 0         | 5             | JULY/AUG/SEPT         | 40                        | 54                      | 109                                                |  |
| OCT/NOV/DEC           | 0             | 2         | 0             | OCT/NOV/DEC           | 10                        | 131                     | 101                                                |  |
| JAN/FEB/MAR           | 2             | 0         | 0             | JAN/FEB/MAR           | 65                        | 0                       | 0                                                  |  |
| APR/MAY/JUNE          | 1             | 0         | 0             | APR/MAY/JUNE          | 35                        | 0                       | 0                                                  |  |